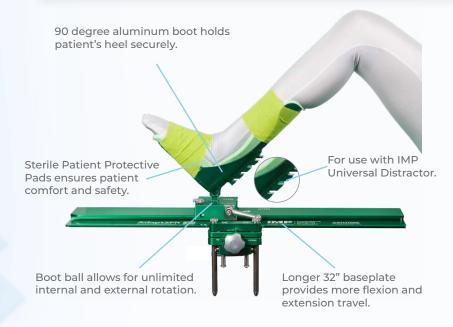

## Adapt2Fit®

MODULAR KNEE POSITIONER

Same De Mayo Knee Positioner with even more versatility.

Baseplate separates, allowing for easier cleaning, sterilization, and storage.

 Enhanced Stability and Visualization

Creates a more stable operative site with enhanced visualization for all knee replacement surgeries including robotic assisted surgeries

More Flexion and Extension

A 32" baseplate allows for more travel while the leg is supported in the knee positioner

Reduced Procedure Fatigue

The Adapt2Fit Knee Positioner supports the weight of the limb and acts like an extra set of hands, reducing staff fatigue

 Easier to Clean, Sterilize, and Store

Knee positioner disassembles into a single container for either blue wrapping or transferring into a rigid container. The smaller footprint also maximizes storage space