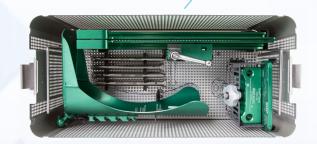

Reduced Procedure Fatigue

The Adapt2Fit Knee Positioner supports the weight of the limb and acts like an extra set of hands, reducing staff fatigue

 Easier to Clean, Sterilize, and Store

Knee positioner disassembles into a single container for either blue wrapping or transferring into a rigid container. The smaller footprint also maximizes storage space