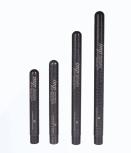

Composite radiolucent pegs are available in sizes ranging from 8"- 14"

MorphBoard<sup>®</sup> Foam Base Pad has memory foam that improves pressure distribution for the patient.