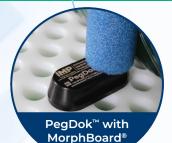

## MorphBoard® SURGICAL PEG BOARD

PegDok<sup>M</sup> PEG BOARD PEG STABILIZER

Optimal Patient Positioning

lengths provide greater versatility

**Enhanced Peg Stability** 

Easy Setup and Storage

enhanced peg stability

patients

The MorphBoard<sup>®</sup>'s modular components allow simple conversion for bariatric patient support on any O.R. table, while multiple peg

New PegDok<sup>™</sup> reduces peg dislodging with

The Widest Range of Patients
 Along with its two modular end boards, the
 MorphBoard® surgical peg board features
 a lightweight center board that can be
 easily adjusted to accommodate a bariatric