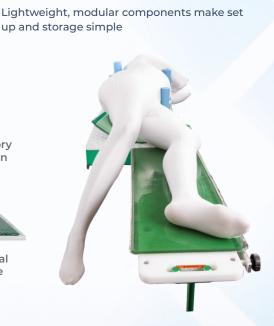

### Stable patient positioning in the lateral decubitus position.

Pegs are placed into the MorphBoard®, securing the patient in the lateral position.

Center board can be rotated vertically or horizontally to better accommodate patients.